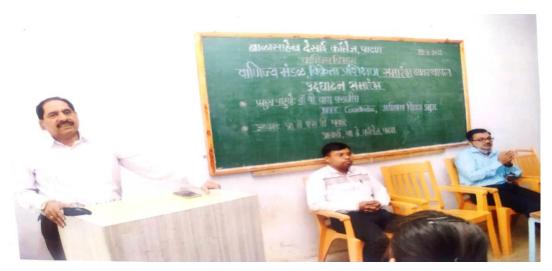

### > Photo:

(Dr. S. D. Pawar)
Principal
Balasaheb Desai College, Patan
Tal.- Patc.., Dist.- Satara