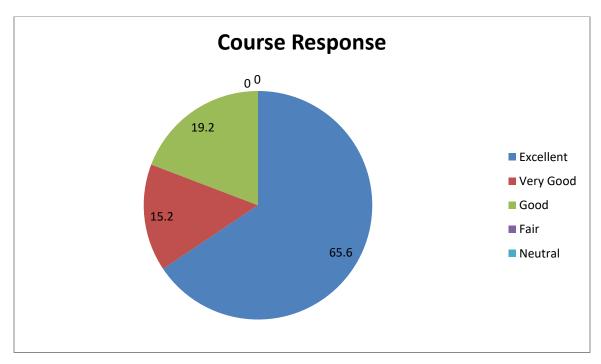

#### > Feedback:

| Options                 | Excellent | Very<br>Good | Good   | Fair | Neutral | Total |
|-------------------------|-----------|--------------|--------|------|---------|-------|
| Number of<br>Respondent | 82        | 19           | 24     | -    | -       | 125   |
| Percentage              | 65.60%    | 15.20%       | 19.20% | -    | -       | 100   |

# > Feedback Analysis: